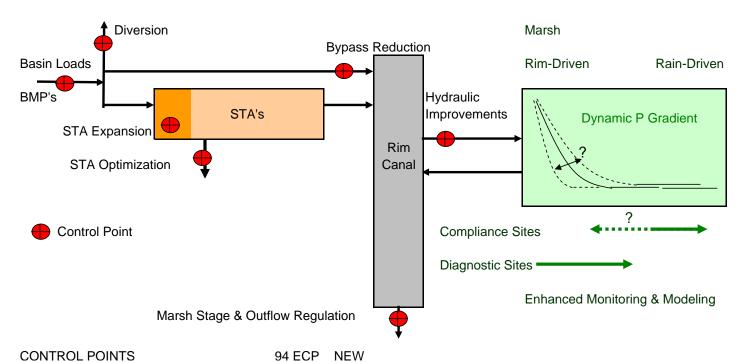

## Phosphorus Controls for the Refuge

| CONTINUE CITTU                                                                                                                                                                                                         | 0.20.  |                       |
|------------------------------------------------------------------------------------------------------------------------------------------------------------------------------------------------------------------------|--------|-----------------------|
| BMP's  Existing BMP Program in EAA  ACME BMP Program  LTP BMP Enhancements ?????  DEP Investigation of Point Sources/ East Beach                                                                                       | х      | X<br>X<br>X           |
| Diversion  Modified LTP - Balance Loads Among STAs L8 Basin Divert Lake Releases to Other STA's Improve Water Supply Deliveries                                                                                        | ?      | X<br>?<br>X           |
| Bypass Reduction<br>Improved Operational Plans<br>STA Hydraulic Improvements (LTP)<br>ACME Diversion                                                                                                                   |        | X<br>X<br>X           |
| STA Expansion STA1W STAE Modified LTP - STA Expansion in Other Basins LTP Other Expansion in S5A Basin                                                                                                                 | x<br>x | X<br>X<br>X           |
| STA Optimization LTP Operational Refinements LTP Vegetation Conversion LTP Compartmentalization LTP Vegetation Management Operation in Design Envelope (Depths, Flows) STA1E PSTA Improvements from PDE / Adaptive Mgt |        | X<br>X<br>X<br>X<br>X |
| Hydraulic Improvements<br>L40 Dredging etc To Reduce STA1E Intrusion                                                                                                                                                   |        | X                     |
| Marsh Stage & Outflow Reguation<br>New Initiative - Refuge<br>July 2003 Regional Review                                                                                                                                |        | X<br>X                |