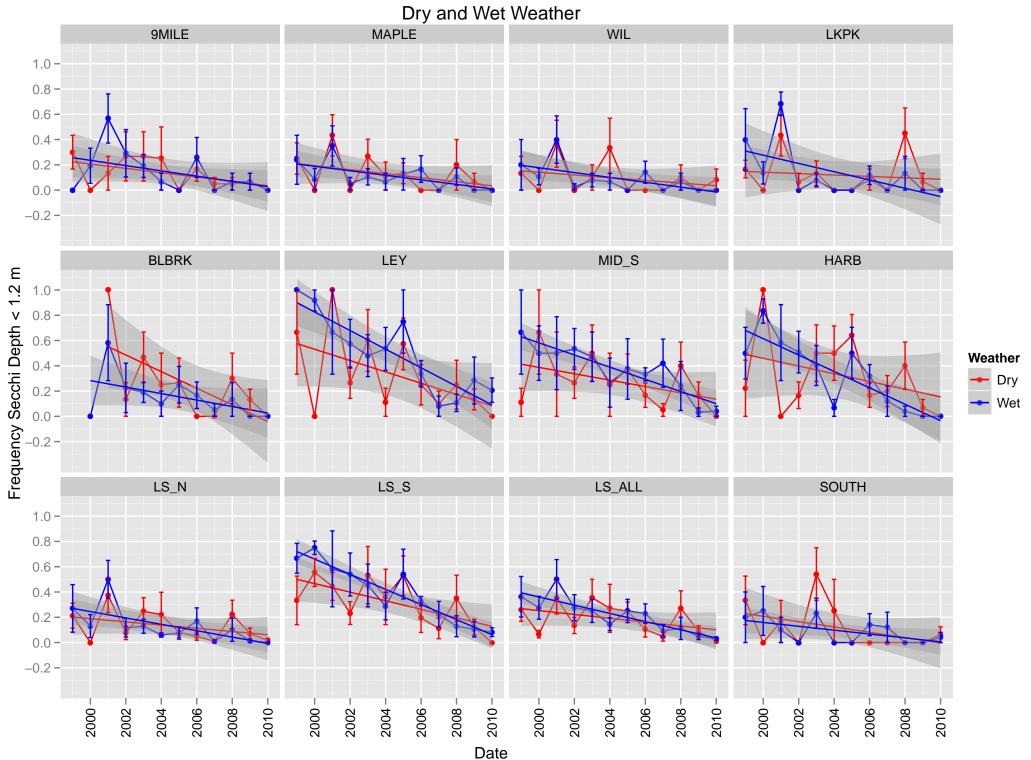

## Annual Secchi Depth Mean All Weather

Annual Frequency Secchi < 1.2 m

Dry and Wet Weather

Annual Frequency Secchi < 1.2 m
All Weather and Precip-Adjusted

Annual Frequency Secchi < 1.2 m All Weather