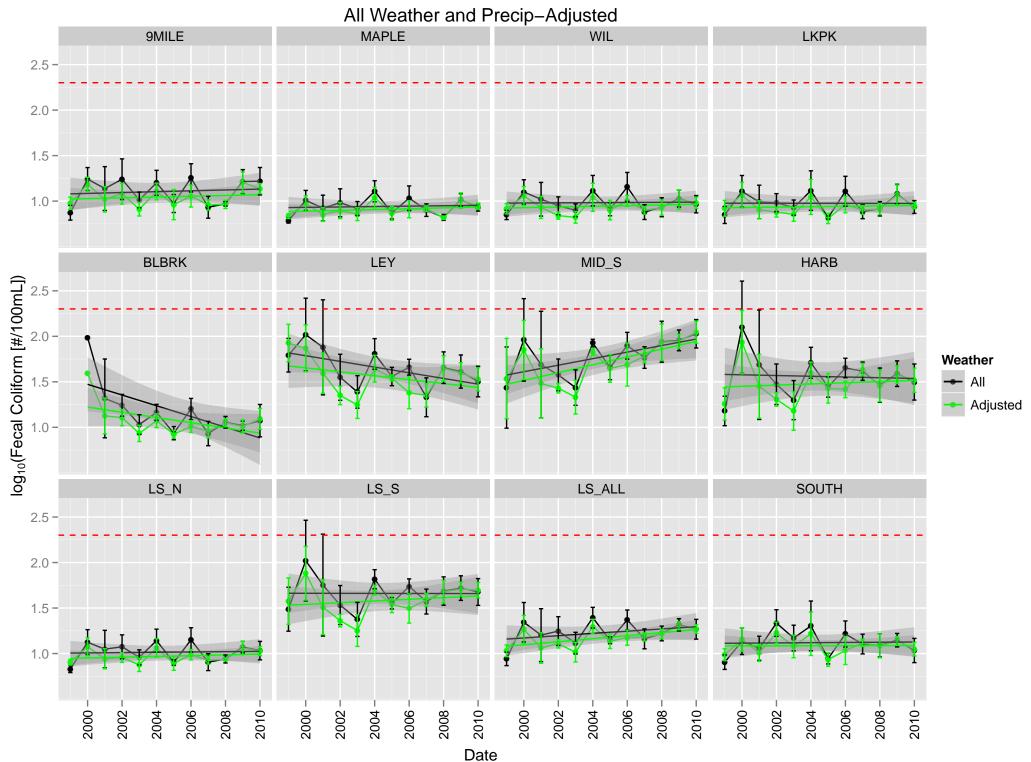

Annual Fecal Coliform Geomean

Dry and Wet Weather

Annual Fecal Coliform Geomean All Weather and Precip-Adjusted