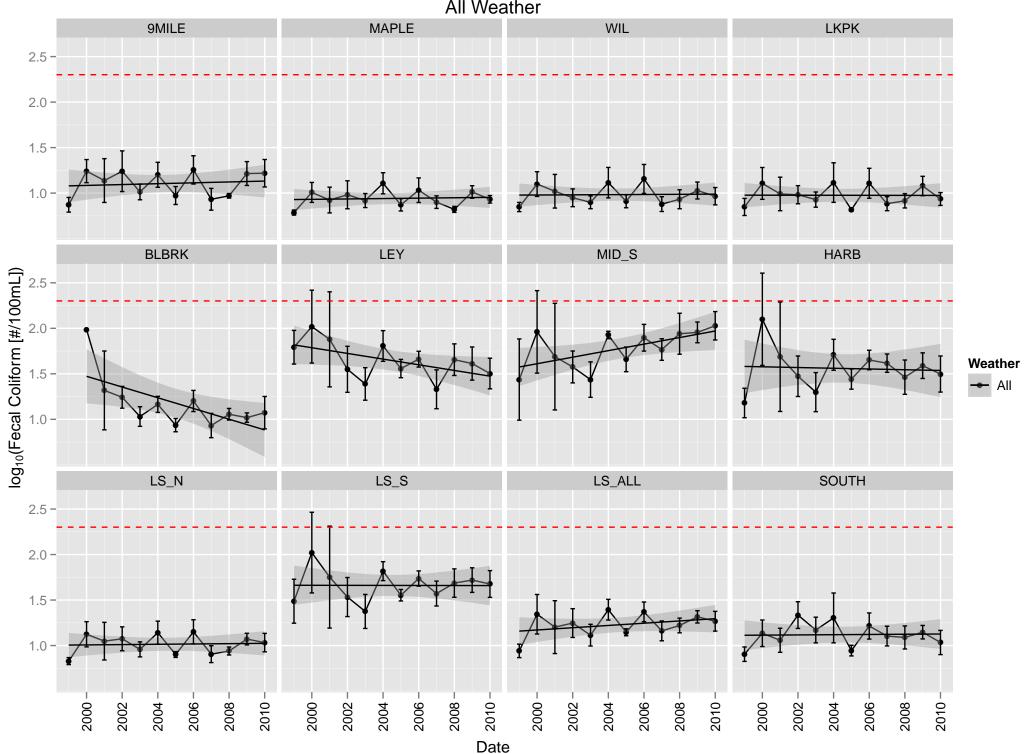

## Annual Fecal Coliform Geomean All Weather

Annual Frequency Fecal Coliform > 100 #/100mL

Dry and Wet Weather

Annual Frequency Fecal Coliform > 100 #/100mL
All Weather and Precip—Adjusted