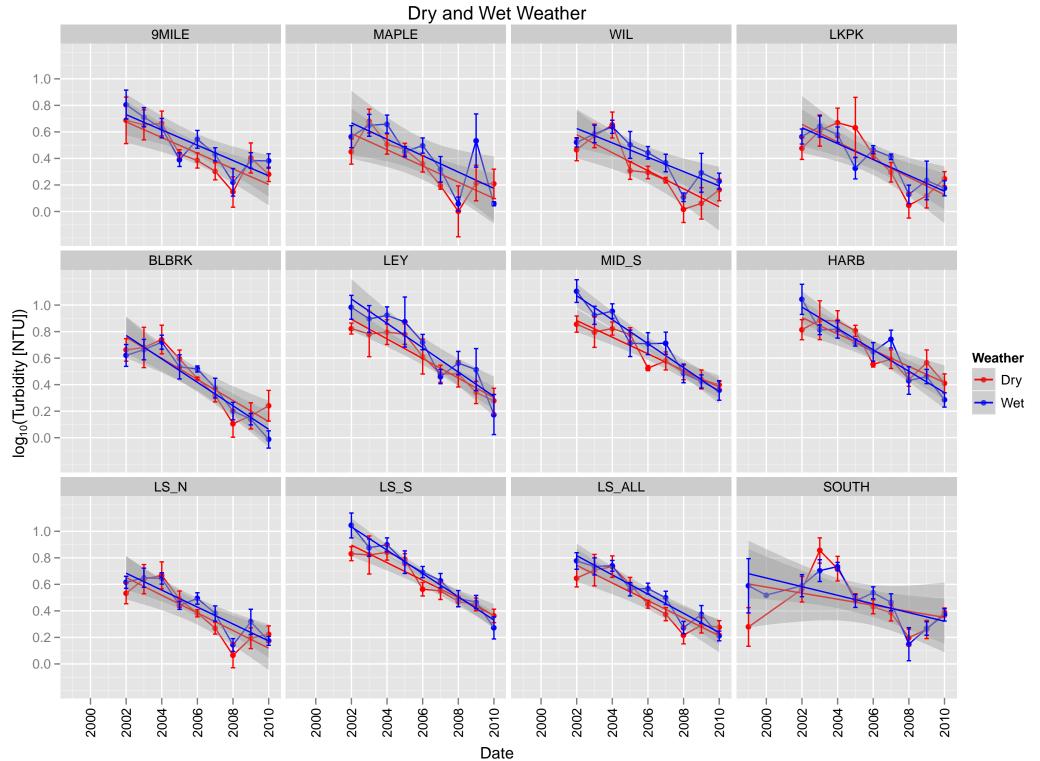

Annual Fecal Coliform Geomean

Dry and Wet Weather



Annual Fecal Coliform Geomean All Weather and Precip-Adjusted



## Annual Fecal Coliform Geomean All Weather



Annual Frequency Fecal Coliform > 100 #/100mL

Dry and Wet Weather



Annual Frequency Fecal Coliform > 100 #/100mL
All Weather and Precip—Adjusted



## Annual Frequency Fecal Coliform > 100 #/100mL All Weather



Annual E. coli Geomean Dry and Wet Weather



Annual E. coli Geomean

All Weather and Precip—Adjusted



Annual E. coli Geomean All Weather



Annual Turbidity Geomean

Dry and Wet Weather



Annual Turbidity Geomean



## Annual Turbidity Geomean All Weather



Annual Secchi Depth Mean Dry and Wet Weather



Annual Secchi Depth Mean

All Weather and Precip-Adjusted



## Annual Secchi Depth Mean All Weather



Annual Frequency Secchi < 1.2 m

Dry and Wet Weather



Annual Frequency Secchi < 1.2 m
All Weather and Precip-Adjusted



Annual Frequency Secchi < 1.2 m All Weather