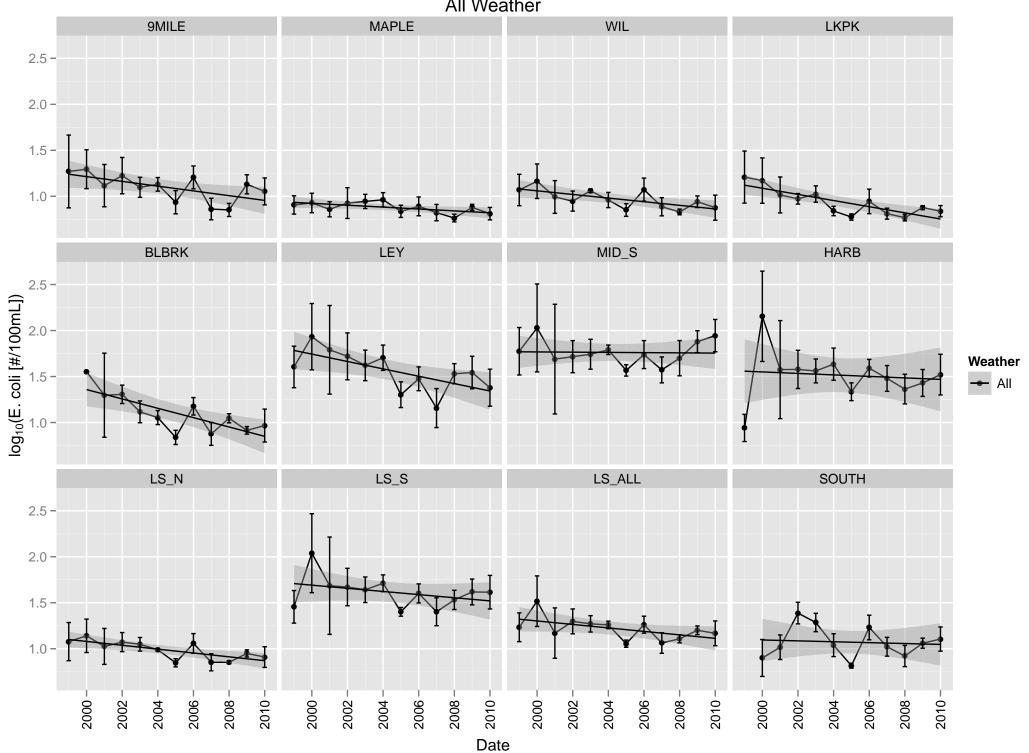

## Annual Frequency Fecal Coliform > 100 #/100mL All Weather

Annual E. coli Geomean Dry and Wet Weather

Annual E. coli Geomean

All Weather and Precip—Adjusted

Annual E. coli Geomean All Weather

Annual Turbidity Geomean