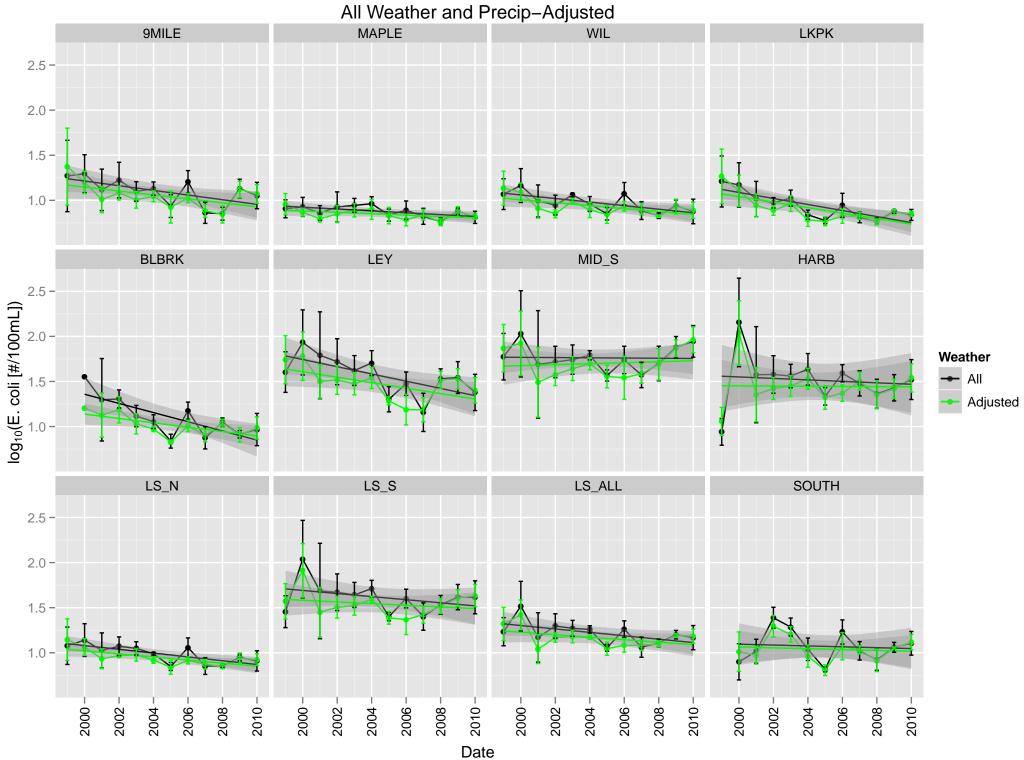

## Annual Frequency Fecal Coliform > 100 #/100mL All Weather

Annual E. coli Geomean Dry and Wet Weather

Annual E. coli Geomean

All Weather and Precip—Adjusted

Annual E. coli Geomean All Weather

Annual Turbidity Geomean