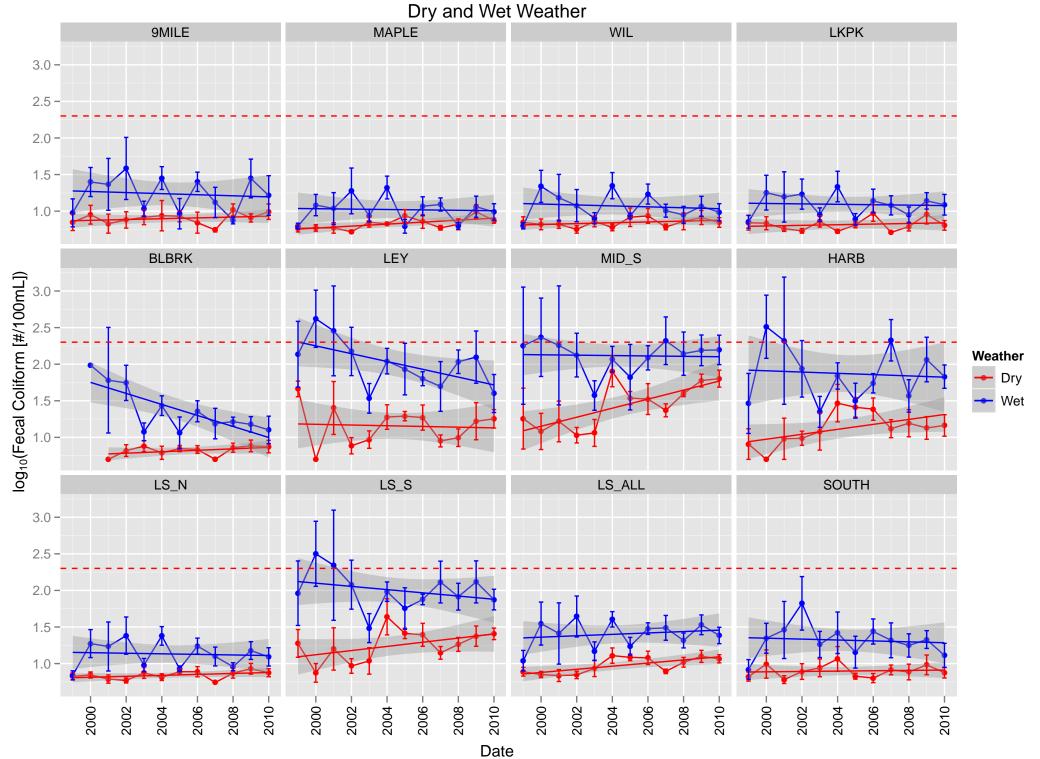

Annual Fecal Coliform Geomean

Dry and Wet Weather

Annual Fecal Coliform Geomean All Weather and Precip-Adjusted