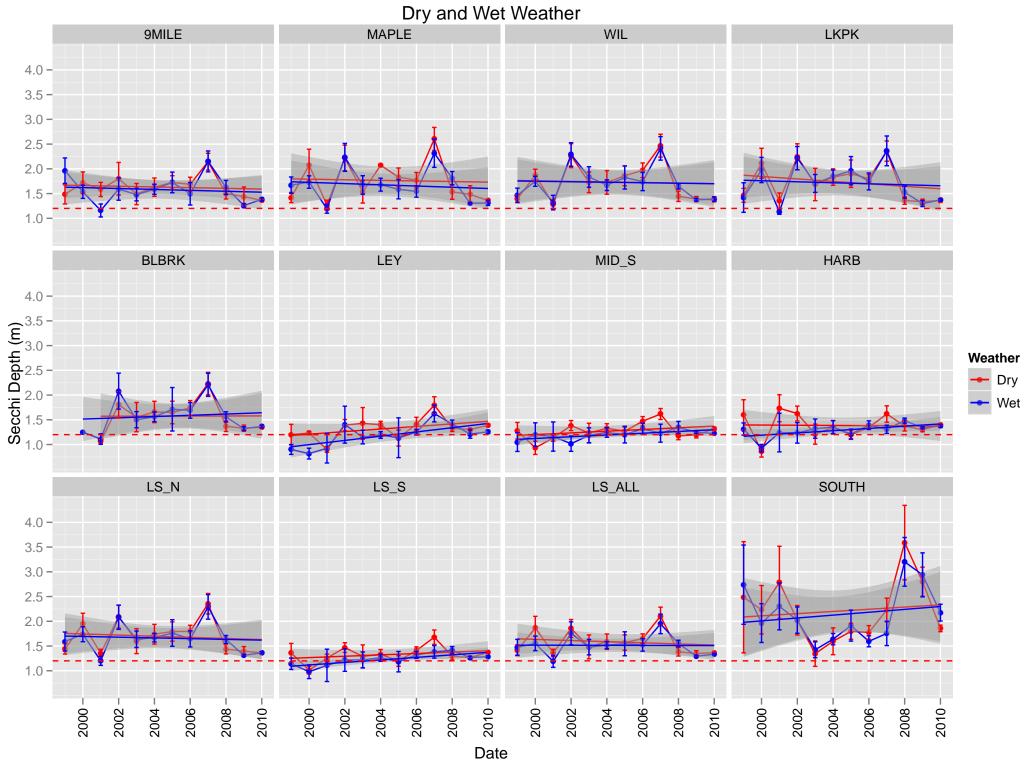

## Annual Turbidity Geomean All Weather

Annual Secchi Depth Mean Dry and Wet Weather

Annual Secchi Depth Mean

All Weather and Precip-Adjusted

## Annual Secchi Depth Mean All Weather

Annual Frequency Secchi < 1.2 m

Dry and Wet Weather

Annual Frequency Secchi < 1.2 m
All Weather and Precip-Adjusted

Annual Frequency Secchi < 1.2 m All Weather