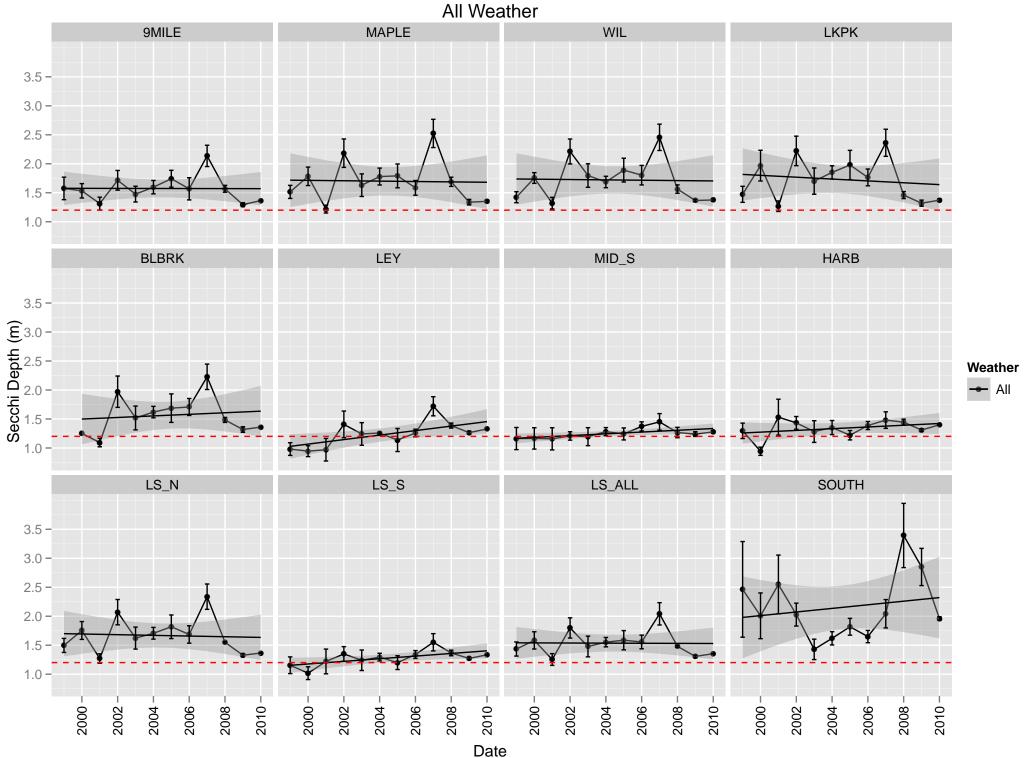

## Annual Secchi Depth Mean All Weather

Annual Frequency Secchi < 1.2 m

Dry and Wet Weather

Annual Frequency Secchi < 1.2 m
All Weather and Precip-Adjusted

Annual Frequency Secchi < 1.2 m All Weather