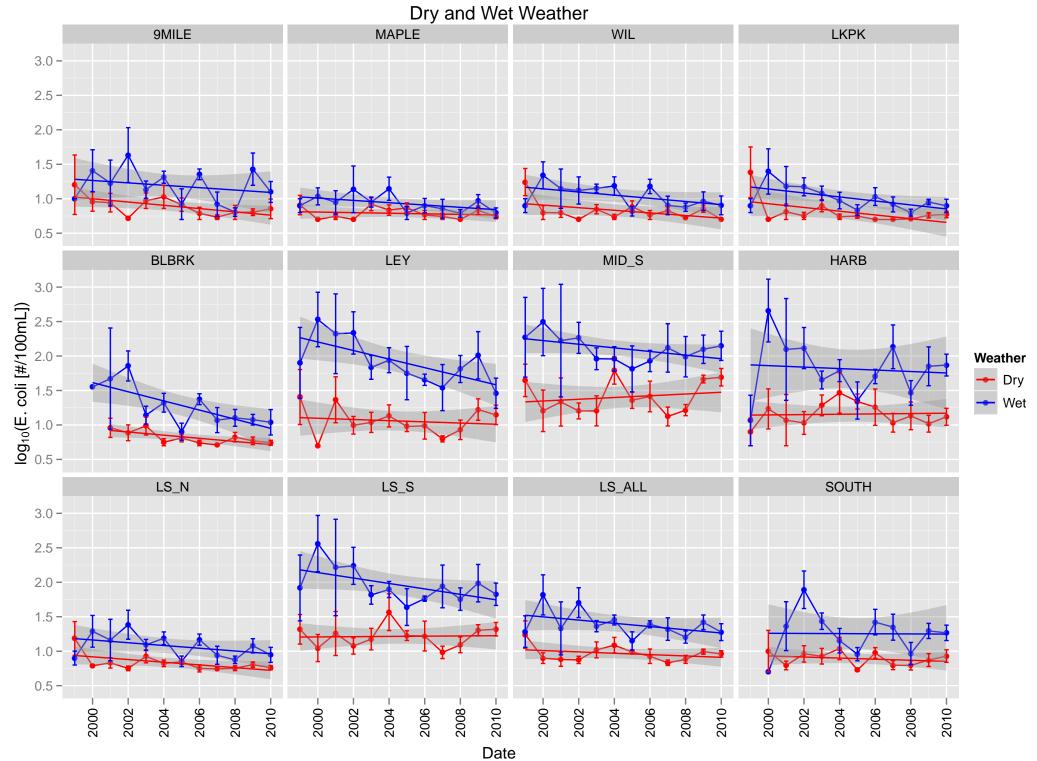

## Annual Frequency Fecal Coliform > 100 #/100mL All Weather

Annual E. coli Geomean Dry and Wet Weather

Annual E. coli Geomean

All Weather and Precip—Adjusted

Annual E. coli Geomean All Weather

Annual Turbidity Geomean