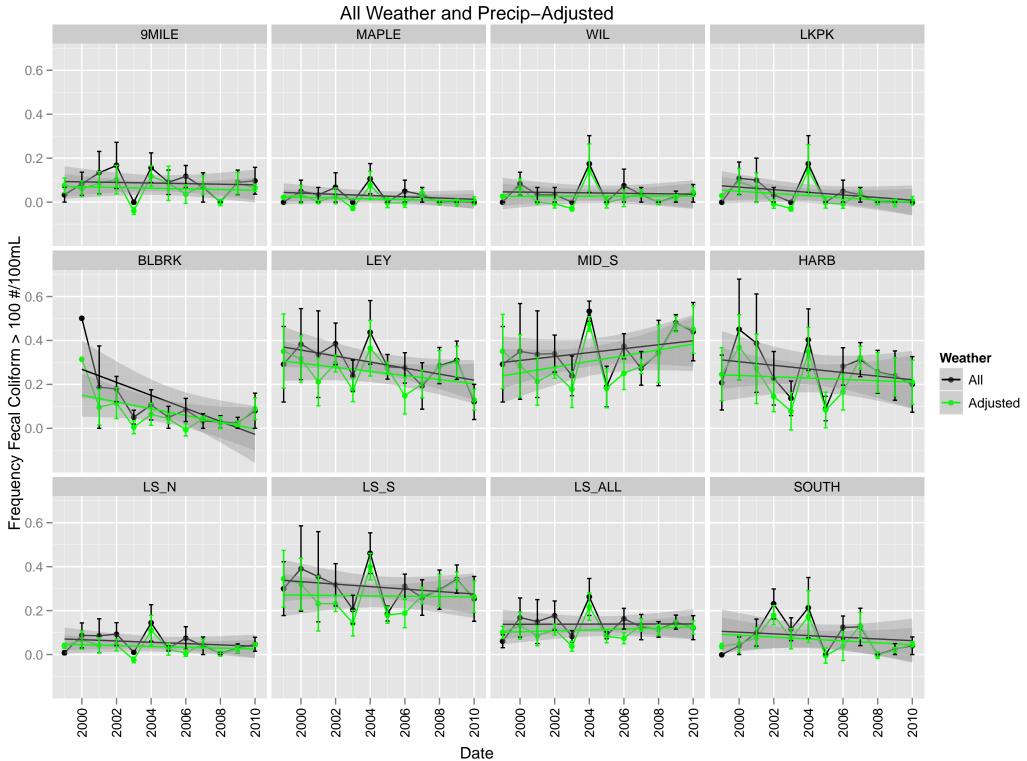

## Annual Fecal Coliform Geomean All Weather

Annual Frequency Fecal Coliform > 100 #/100mL

Dry and Wet Weather

Annual Frequency Fecal Coliform > 100 #/100mL
All Weather and Precip—Adjusted