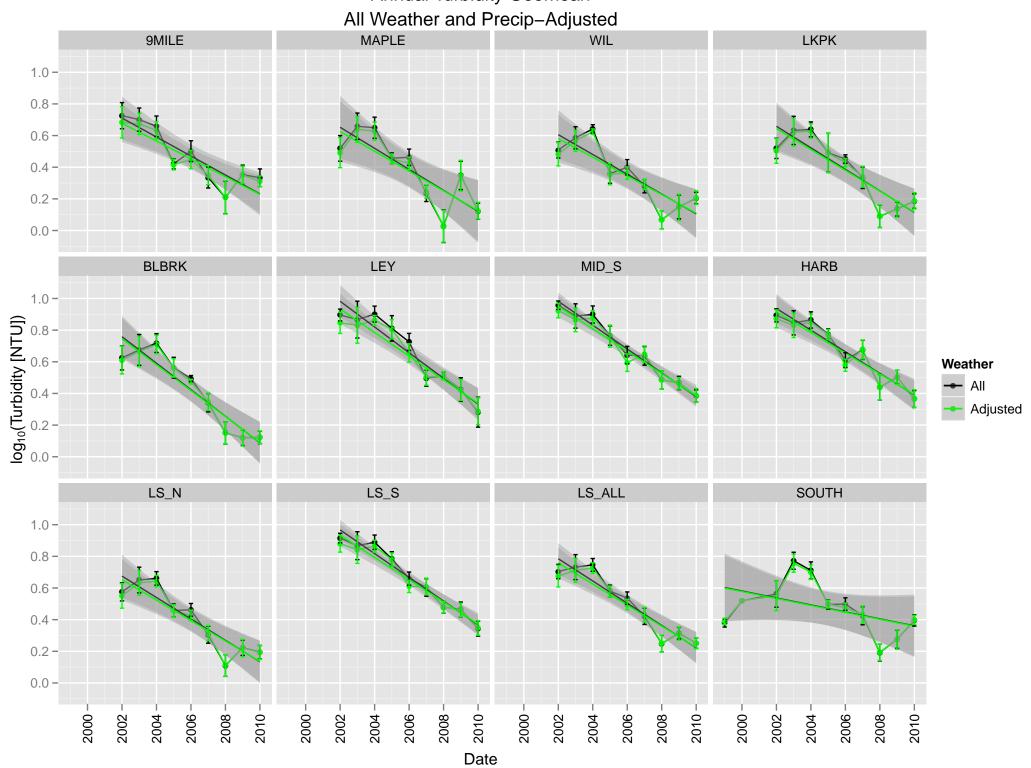

## Annual Turbidity Geomean All Weather

Annual Secchi Depth Mean Dry and Wet Weather

Annual Secchi Depth Mean

All Weather and Precip-Adjusted