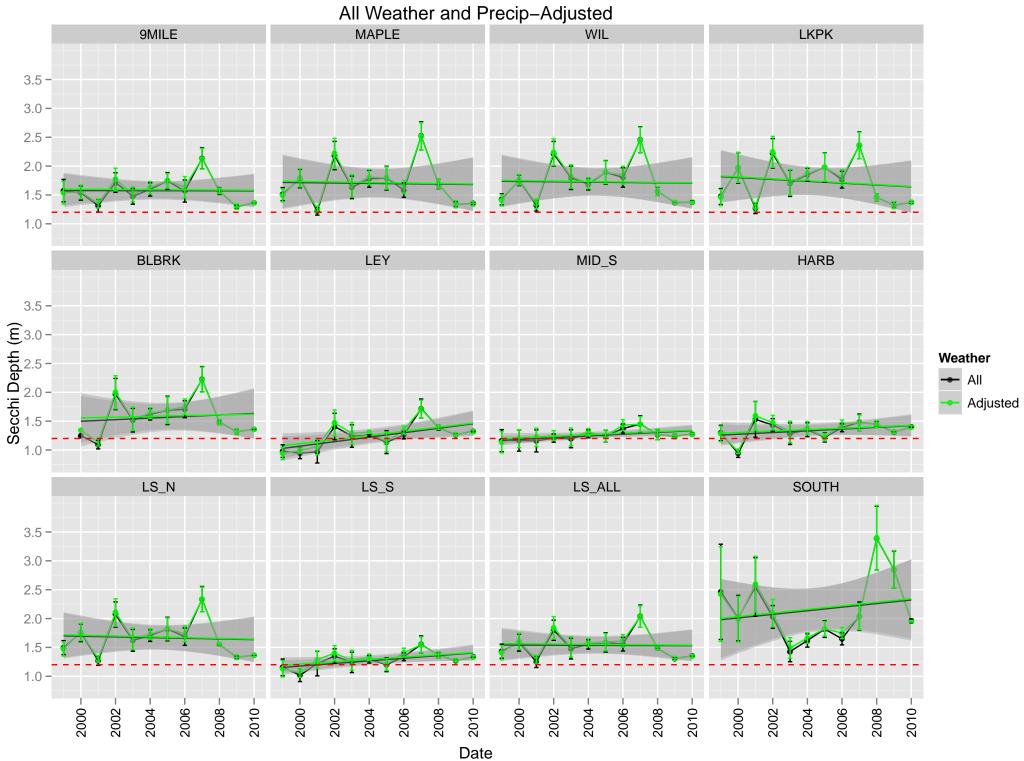

## Annual Turbidity Geomean All Weather

Annual Secchi Depth Mean Dry and Wet Weather

Annual Secchi Depth Mean

All Weather and Precip-Adjusted

## Annual Secchi Depth Mean All Weather

Annual Frequency Secchi < 1.2 m

Dry and Wet Weather

Annual Frequency Secchi < 1.2 m
All Weather and Precip-Adjusted

Annual Frequency Secchi < 1.2 m All Weather