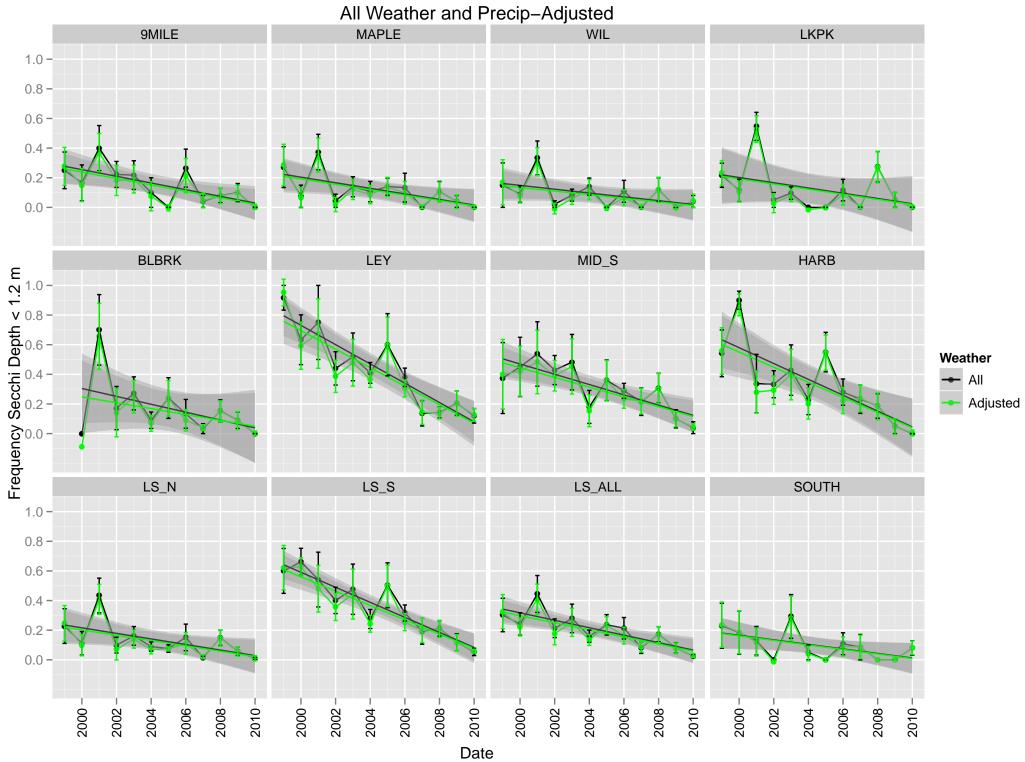

## Annual Secchi Depth Mean All Weather

Annual Frequency Secchi < 1.2 m

Dry and Wet Weather

Annual Frequency Secchi < 1.2 m
All Weather and Precip-Adjusted

Annual Frequency Secchi < 1.2 m All Weather