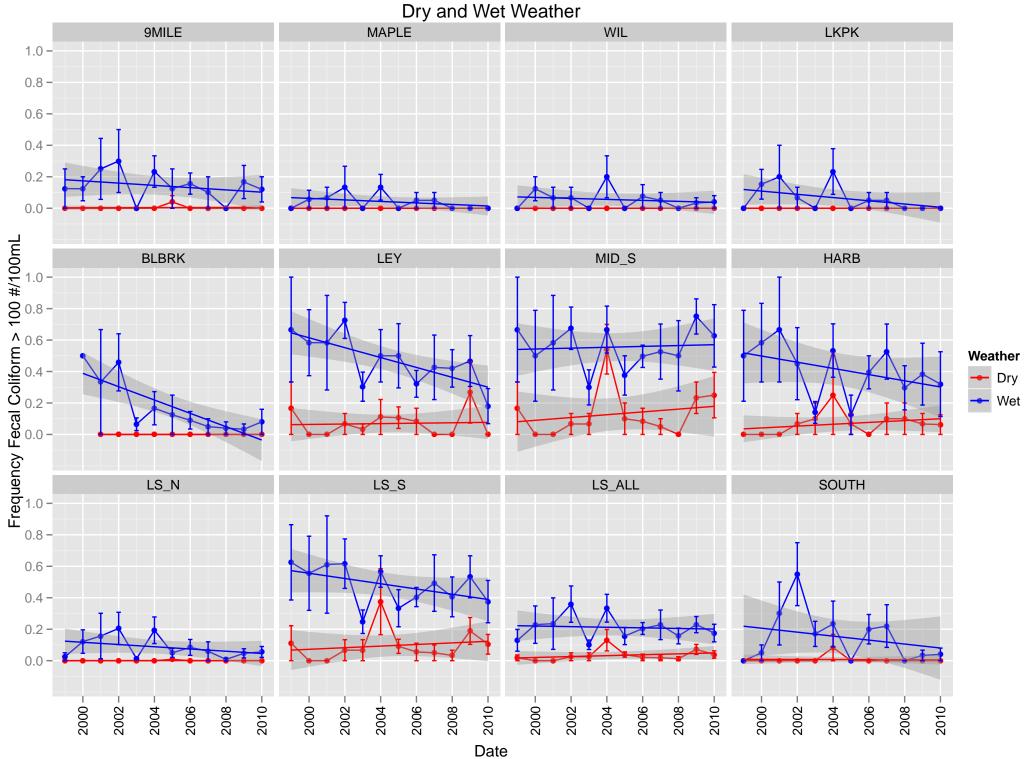

## Annual Fecal Coliform Geomean All Weather

Annual Frequency Fecal Coliform > 100 #/100mL

Dry and Wet Weather

Annual Frequency Fecal Coliform > 100 #/100mL
All Weather and Precip—Adjusted