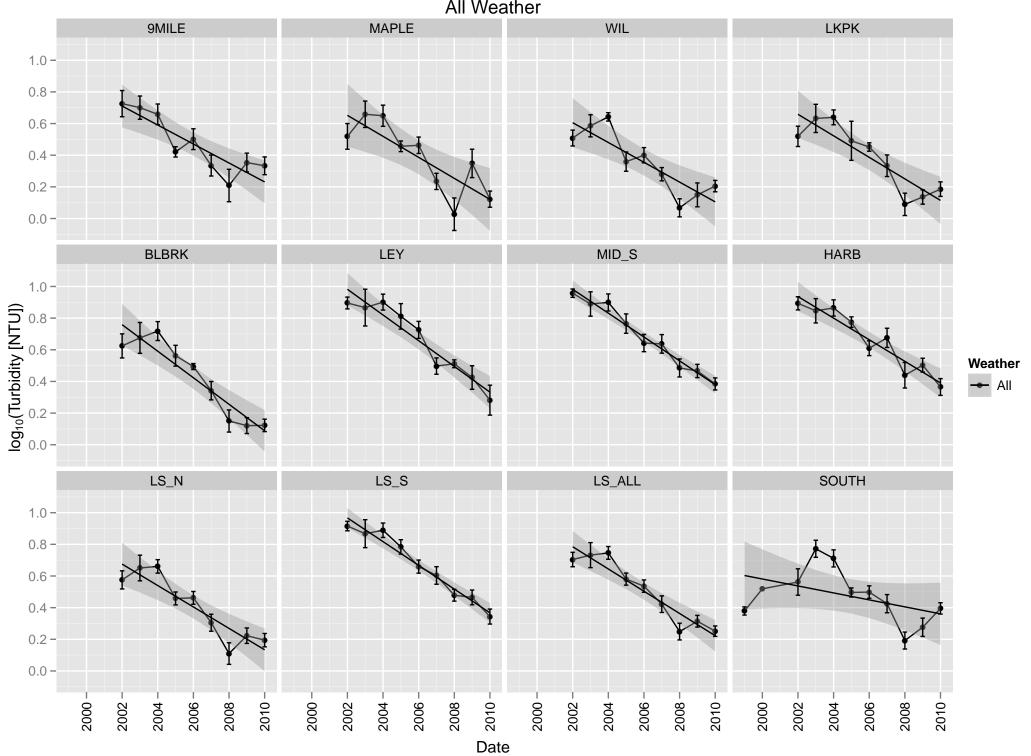

## Annual Turbidity Geomean All Weather

Annual Secchi Depth Mean Dry and Wet Weather

Annual Secchi Depth Mean

All Weather and Precip-Adjusted