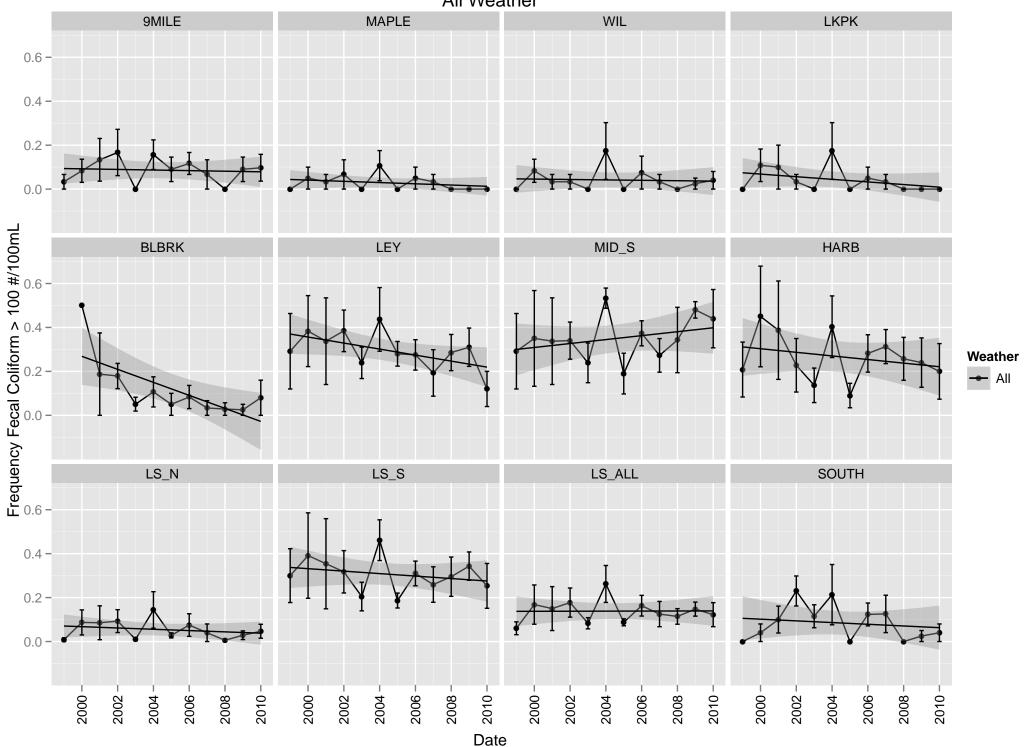

## Annual Fecal Coliform Geomean All Weather

Annual Frequency Fecal Coliform > 100 #/100mL

Dry and Wet Weather

Annual Frequency Fecal Coliform > 100 #/100mL
All Weather and Precip—Adjusted

## Annual Frequency Fecal Coliform > 100 #/100mL All Weather

Annual E. coli Geomean Dry and Wet Weather

Annual E. coli Geomean

All Weather and Precip—Adjusted

Annual E. coli Geomean All Weather

Annual Turbidity Geomean