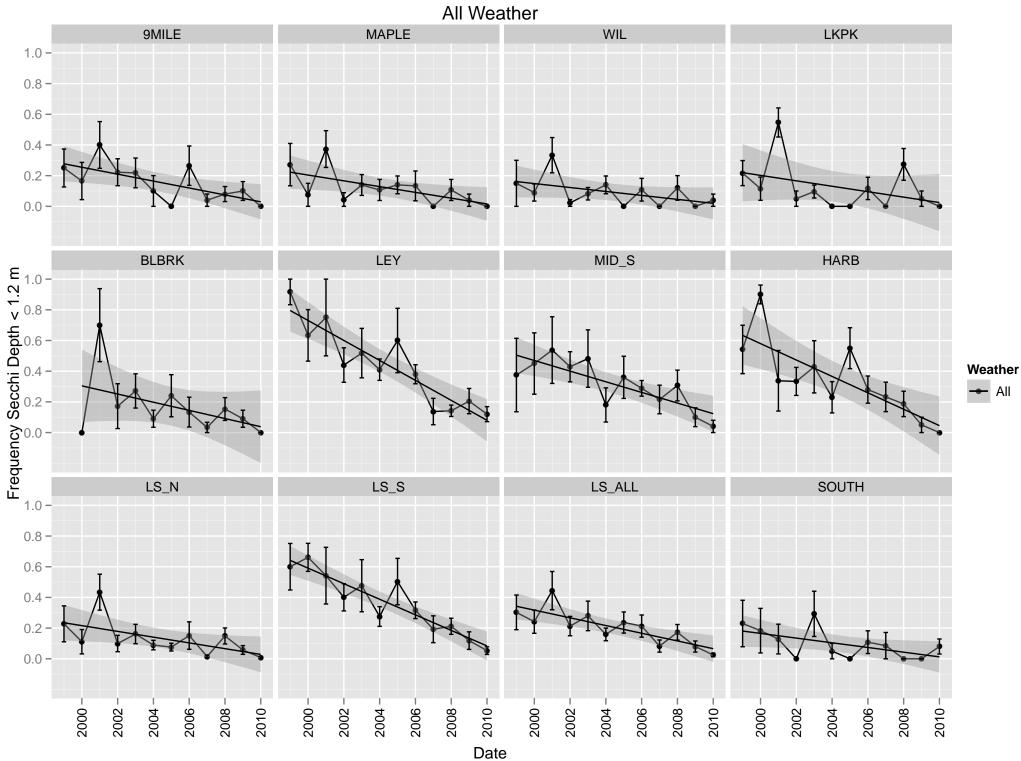

## Annual Secchi Depth Mean All Weather

Annual Frequency Secchi < 1.2 m

Dry and Wet Weather

Annual Frequency Secchi < 1.2 m
All Weather and Precip-Adjusted

Annual Frequency Secchi < 1.2 m All Weather